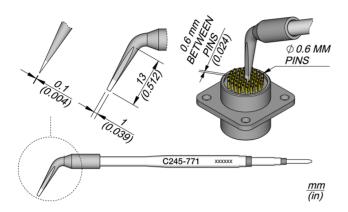

## **C245771** Special 1 x 0.1

This is a special bent cartridge for soldering between pins.

C245 cartridges are appropriate for general soldering purposes and they are perfect for both SMD components and applications with high power requirements.

They work with **T245** Handpieces.

JBC Long Life Tips offer instant heat up, excellent heat transfer and great durability.

They last 5 times longer than other brands thanks to the JBC Most Efficient Soldering System and the Sleep & Hibernation features.